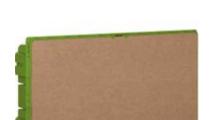

# F315SC18

Flush-mounting box (green) for plasterboards 18 modules for LINEA SPACE and E215 series switchboards

## Technical features

| Brand              | BTicino      |
|--------------------|--------------|
| Reference Standard | IEC 60670-24 |
| Modules            | 18           |
| Protection class   | IP40         |
| Height             | 288mm        |
| Width              | 493mm        |
| Depth              | 105mm        |
| Series             | Linea Space  |