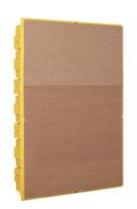

# F315S54

Flush-mounting box (yellow) 3x18 modules for LINEA SPACE and E215 series switchboards

#### Technical features

| Brand              | BTicino      |
|--------------------|--------------|
| Reference Standard | IEC 60670-24 |
| Modules            | 54 (3x18)    |
| Protection class   | IP40         |
| Height             | 606mm        |
| Width              | 436mm        |
| Depth              | 91mm         |
| Series             | Linea Space  |