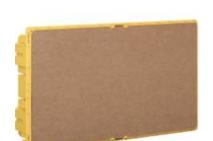

# F315S18

Flush-mounting box (yellow) 18 modules for LINEA SPACE and E215 series switchboards

#### Technical features

| Brand              | BTicino      |
|--------------------|--------------|
| Reference Standard | IEC 60670-24 |
| Modules            | 18           |
| Protection class   | IP40         |
| Height             | 248mm        |
| Width              | 436mm        |
| Depth              | 85mm         |
| Series             | Linea Space  |