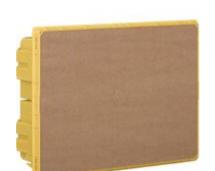

# F315S12

Flush-mounting box (yellow) 12 modules for LINEA SPACE and E215 series switchboards

### Technical features

| Brand              | BTicino      |
|--------------------|--------------|
| Reference Standard | IEC 60670-24 |
| Modules            | 12           |
| Protection class   | IP40         |
| Height             | 222mm        |
| Width              | 304mm        |
| Depth              | 80mm         |
| Series             | Linea Space  |