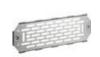

# F315PS54

Switchboard LINEA SPACE - 3x18 modules - with opaline door, to complete with boxes item F315SC54 or F315S54

### Technical features

| Brand              | BTicino      |
|--------------------|--------------|
| Reference Standard | IEC 60670-24 |
| Modules            | 54 (3x18)    |
| Protection class   | IP40         |
| Height             | 592mm        |
| Width              | 422mm        |
| Depth              | 91mm         |
| Series             | Linea Space  |