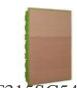

### Complete with

F315S54
Flush-mounting box
(yellow) 3x18 modules...

F315SC54
Flush-mounting box (green) for plasterbo...

F315HZ8 Horizontal insulation plate for switchbo...

F315P18F
Perforated plate for units of 18 modules...