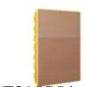

### Complete with

F315S54
Flush-mounting box
(yellow) 3x18 modules...

F315SC54
Flush-mounting box (green) for plasterbo...

F315HZ8 Horizontal insulation plate for switchbo...

F315P18F
Perforated plate for units of 18 modules...