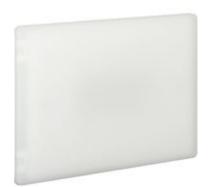

# F315PS12

Switchboard LINEA SPACE - 12 modules - with opaline door, to complete with boxes item F315SC12 or F315S12

### Technical features

| Brand              | BTicino      |
|--------------------|--------------|
| Reference Standard | IEC 60670-24 |
| Modules            | 12           |
| Protection class   | IP40         |
| Height             | 208mm        |
| Width              | 290mm        |
| Depth              | 80mm         |
| Series             | Linea Space  |