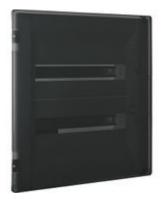

# F315P36D2

Switchboard LINEA SPACE - 2x18 modules - with smoke door, to complete with boxes item F315SC36D2 or F315S36D2

### Technical features

| Commercial | data |
|------------|------|
|            |      |

| Brand              | BTicino      |
|--------------------|--------------|
| Reference Standard | IEC 60670-24 |
| Modules            | 36 (2x18)    |
| Protection class   | IP40         |
| Height             | 496mm        |
| Width              | 493mm        |
| Depth              | 20mm         |
| Series             | Linea Space  |