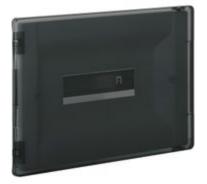

# F315P12

Switchboard LINEA SPACE - 12 modules - with smoke door, to complete with boxes item F315SC12 or F315S12

### Technical features

| Commercial | data |
|------------|------|
|            |      |

| Brand              | BTicino      | Minimum quantity | 17            |
|--------------------|--------------|------------------|---------------|
| Reference Standard | IEC 60670-24 | Sales unit       | 17            |
| Modules            | 12           | EAN code         | 8005543533895 |
| Protection class   | IP40         |                  |               |
| Height             | 246mm        |                  |               |
| Width              | 359mm        |                  |               |
| Depth              | 20mm         |                  |               |
| Series             | Linea Space  |                  |               |