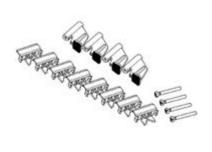

## F315KFC

## Accessory for plasterboard installation

## Complete with

(green) for plasterbo...

F315SC12
Flush-mounting box (green) for plasterbo...

F315SC18 Flush-mounting box (green) for plasterbo...