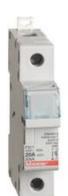

F311

Fuse carrier 1P - 20A - 400V - fuses type T (8,5x31,5 mm) - 1 module

### Technical features

| Brand            | BTicino |
|------------------|---------|
| Rated voltage    | 400Vac  |
| Input current    | 20A     |
| Modules          | 1       |
| Poles            | 1P      |
| Protection class | IP20    |
| Height           | 83mm    |
| Width            | 17.7mm  |
| Depth            | 73mm    |
| Series           | Btdin   |