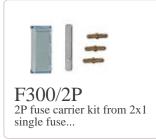

or where requested also in compliance with 2014/53/EU: 16 April 2014 "RED". BTicino S.p.A. products are in compliance with the standard published by the International Electrotechnical Commission (IEC). The compliance can be proved by Certificates is issued by organizations recognized by IEC according to the CB-scheme. Our items comply with relevant European Product- Standards and show, whether provided, CE marking, they have been constructed in accordance with good engineering practice in safety matters in force in the Community, they do not endanger the safety of persons, domestic animals or property when properly installed and maintained and used in applications for which they were made.



# GENERAL CATALOGUE

## Complete with



F300L Padlock fuse carrier block in "open" pos...