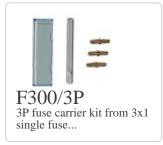

where requested also in compliance with 2014/53/EU: 16 April 2014 "RED". BTicino S.p.A. products are in compliance with the standard published by the International Electrotechnical Commission (IEC). The compliance can be proved by Certificates is issued by organizations recognized by IEC according to the CB-scheme. Our items comply with relevant European Product- Standards and show, whether provided, CE marking, they have been constructed in accordance with good engineering practice in safety matters in force in the Community, they do not endanger the safety of persons, domestic animals or property when properly installed and maintained and used in applications for which they were made.



# GENERAL CATALOGUE

## Complete with



F300L Padlock fuse carrier block in "open" pos...