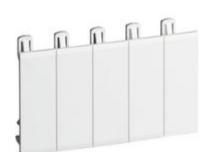

## F215FP

Blanking module front cover with 6.5 DIN modules with knockouts every  $\frac{1}{2}$  module