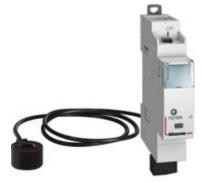

# F20T60A

Smart DIN meter. It allows to measure the electrical energy consumption of the entire single-phase system of the house (instantaneous, daily, monthly) and of the single electrical power lines. It allows the reception of notifications in case of reaching the maximum power foreseen by the contract to avoid annoying blackouts. A toroid is supplied to measure the input current. Power supply 100-240 Va.c. 1 DIN module. (Only for single-phase systems).

#### **Technical features**

| Brand         | BTicino    | Minimum quantity | 1             |
|---------------|------------|------------------|---------------|
| Rated voltage | 100-240Vac | Sales unit       | 1             |
| Modules       | 1          | EAN code         | 8005543621097 |
| Series        | Btdin      |                  |               |