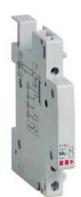

# F1AC

#### Auxiliary contact 1NO+1NC for contactors and relays

#### Technical features

| Brand              | BTicino          |
|--------------------|------------------|
| Reference Standard | CEI EN 60947-5-1 |
| Rated voltage      | 230Vac           |
| Modules            | 1                |
| Contact type       | 1NO+1NC          |
| Height             | 83mm             |
| Width              | 17.8mm           |
| Depth              | 66mm             |
| Series             | Btdin            |