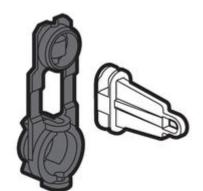

# F107NPB

bticino

Sealing kit (2 sealable screw plumb bobs and 8 plate supports)