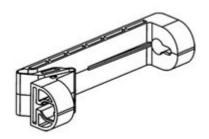

# F107NCH

Set of 2 hinges to fasten the switchboard bottom and door for IDROBOARD

|      |             | 1 6 4      |
|------|-------------|------------|
|      | h11100      | l features |
| (-(· | 11111(''211 | i ieannes  |
|      |             | i icataics |