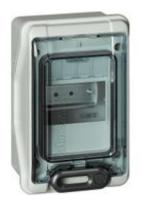

# F107N6D

IDROBOARD resin wall-mounting switchboard IP65 for 6 modules DIN

|      |              | C .        |
|------|--------------|------------|
|      | h 11 1 1 1 1 | features   |
|      | 11111('211   | Teamer     |
| 1 00 | moun         | 1 Catal Co |

#### **Brand BTicino** Reference Standard CEI 23-48, CEI 23-49; CEI EN 61439-3 Modules 6 Protection class **IP65** Height 200mm Width 164mm Depth 115.6mm Series Idroboard