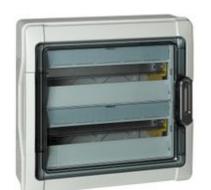

# F107N36D2

IDROBOARD resin wall-mounting switchboard IP65 for 36 modules DIN (2x18)

|     | 1 ' 1       | C .          |
|-----|-------------|--------------|
|     | h11100      | features     |
| H(. | 11111(''211 | Teamer       |
|     | muu         | . I Catal Co |

| Brand              | BTicino                              |
|--------------------|--------------------------------------|
| Reference Standard | CEI 23-48, CEI 23-49; CEI EN 61439-3 |
| Modules            | 36                                   |
| Protection class   | IP65                                 |
| Height             | 432mm                                |
| Width              | 448mm                                |
| Depth              | 161mm                                |
| Series             | Idroboard                            |