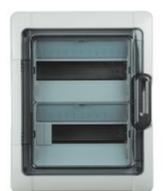

# F107N24D

IDROBOARD resin wall-mounting switchboard IP65 for 24 modules DIN (2x12)

|     | 1 1         | C .        |
|-----|-------------|------------|
|     | hniool      | features   |
| H(' | 11111(''211 | Teamer     |
| 100 | moun        | 1 Catal Co |

| Brand              | BTicino                              |
|--------------------|--------------------------------------|
| Reference Standard | CEI 23-48, CEI 23-49; CEI EN 61439-3 |
| Modules            | 24                                   |
| Protection class   | IP65                                 |
| Height             | 340mm                                |
| Width              | 340mm                                |
| Depth              | 161mm                                |
| Series             | Idroboard                            |