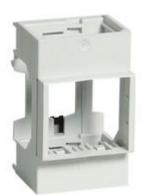

# E80CM

Adapter for 1 module quadro Magic on DIN35 rail

## Technical features

| Brand            | BTicino |
|------------------|---------|
| Modules          | 1       |
| Protection class | IP20    |
| Height           | 90mm    |
| Width            | 54mm    |
| Depth            | 58mm    |
| Series           | Btdin   |
|                  |         |