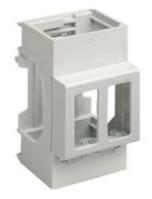

# E80BM

Adapter for 2 modules Magic on DIN35 rail

### Technical features

| Brand            | BTicino |
|------------------|---------|
| Modules          | 2       |
| Protection class | IP20    |
| Height           | 90mm    |
| Width            | 54mm    |
| Depth            | 58mm    |
| Series           | Btdin   |