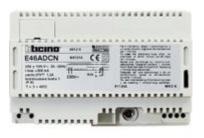

# E46ADCN/127

Power supply - input 127 Vac, output 27 Vdc SELV - space requirement 8 DIN modules - for flush mounted or wall mounted switchboards.

### Technical features

| Brand         | BTicino |
|---------------|---------|
| Rated voltage | 127Vac  |
| Input current | 1A      |
| Modules       | 8       |
| Height        | 90mm    |
| Width         | 143mm   |
| Series        | MyHome  |