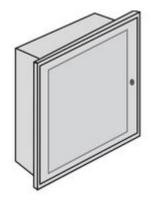

## E209P/24D

E209 Series metal-sheet flush-mounting distribution board IP30 with blank door for 24 modules DIN (2x12)

| Technical features |             | Commercial data  |               |
|--------------------|-------------|------------------|---------------|
| Brand              | BTicino     | Minimum quantity | 1             |
| Modules            | 24          | Sales unit       | 1             |
| Series             | E209 series | EAN code         | 8012199067193 |