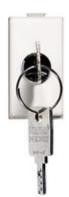

# AM5007C

Switch 2P 16A 250 Vac with key - removable key in ON and OFF position - same key for all device - white