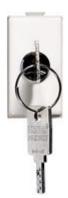

# AM5007

Switch 2P 16A 250 Vac with key - removable key in ON and OFF position - specific key for every device - white