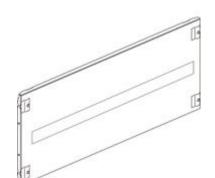

# 9783/36Q

Front panel with screws 1/4 turn and DIN35 window for 36 modules 850x300mm

#### Technical features

| Brand              | BTicino          |
|--------------------|------------------|
| Reference Standard | CEI EN 61439-1/2 |
| Modules            | 36               |
| Height             | 300mm            |
| Width              | 850mm            |
| Series             | Mas              |