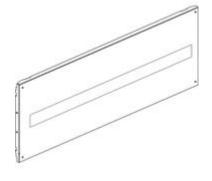

9783/36

Front panel with 4 screws and DIN35 window for 36 modules 850x300mm

## Technical features

| Brand              | BTicino          |
|--------------------|------------------|
| Reference Standard | CEI EN 61439-1/2 |
| Modules            | 36               |
| Height             | 300mm            |
| Width              | 850mm            |
| Series             | Mas              |