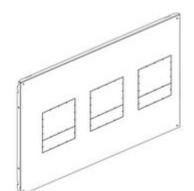

# 9781/TN

Front panel with 4 screws for M250-630E 850x400mm

### Technical features

| Brand              | BTicino          |
|--------------------|------------------|
| Reference Standard | CEI EN 61439-1/2 |
| Height             | 400mm            |
| Width              | 850mm            |
| Series             | Mas              |
|                    |                  |