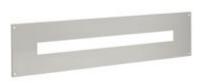

#### bticino

Front panel with 4 screws and DIN35 window for 36 modules 850x200mm

#### Technical features

| Brand              | BTicino          | Minimum quantity | 1             |
|--------------------|------------------|------------------|---------------|
| Reference Standard | CEI EN 61439-1/2 | Sales unit       | 1             |
| Modules            | 36               | EAN code         | 8012199697611 |
| Height             | 200mm            |                  |               |
| Width              | 850mm            |                  |               |
| Series             | Mas              |                  |               |