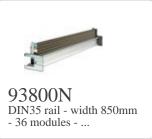

## Complete with

Technical documentation

DIN35 rail - width 850mm - 36 modules - ...