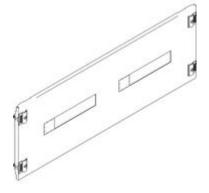

# 9761/2WQ

Front panel with screws 1/4 turn for 2 disconnectors MW250 850 x 300 mm

#### Commercial data

| Brand              | BTicino          | Minimum quantity | 1             |
|--------------------|------------------|------------------|---------------|
| Reference Standard | CEI EN 61439-1/2 | Sales unit       | 1             |
| Height             | 300mm            | EAN code         | 8012199714370 |
| Width              | 850mm            |                  |               |
| Series             | Mas              |                  |               |
|                    |                  |                  |               |