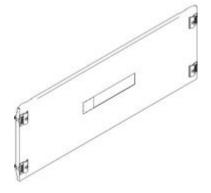

# 9761/1WQ

Front panel with screws 1/4 turn for 1 disconnector MW250 850x300mm

### Commercial data

| Brand              | BTicino          | Minimum quantity | 1             |
|--------------------|------------------|------------------|---------------|
| Reference Standard | CEI EN 61439-1/2 | Sales unit       | 1             |
| Height             | 300mm            | EAN code         | 8012199714356 |
| Width              | 850mm            |                  |               |
| Series             | Mas              |                  |               |
|                    |                  |                  |               |