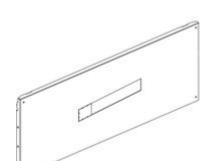

# 9761/1W

Front panel with 4 screws for 1 disconnector MW250 850x300mm

### Technical features

| Brand              | BTicino          |
|--------------------|------------------|
| Reference Standard | CEI EN 61439-1/2 |
| Height             | 300mm            |
| Width              | 850mm            |
| Series             | Mas              |