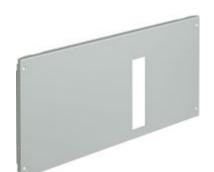

# 9591MW4

Front panel with 4 screws for 1 disconnector MW630 width 600mm in horizontal

## Technical features

| Brand              | BTicino          |
|--------------------|------------------|
| Reference Standard | CEI EN 61439-1/2 |
| Height             | 400mm            |
| Width              | 600mm            |
| Series             | Mas              |