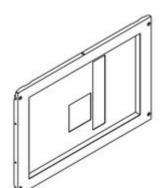

# 9591MW12

Front panel with 4 screws for 1 disconnector MW1600 width 600mm in horizontal

# Brand BTicino Reference Standard CEI EN 61439-1/2 Height 400mm Width 600mm Series Mas