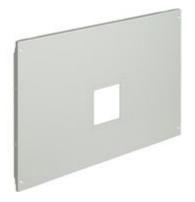

# 9541/12CM

Front panel with 4 screws for M630-1600ES with motor operator in horizontal  $600\mathrm{x}400\mathrm{mm}$ 

#### Commercial data

| Brand              | BTicino          | Minimum quantity | 1             |
|--------------------|------------------|------------------|---------------|
| Reference Standard | CEI EN 61439-1/2 | Sales unit       | 1             |
| Height             | 400mm            | EAN code         | 8012199764801 |
| Width              | 600mm            |                  |               |
| Series             | Mas              |                  |               |
|                    |                  |                  |               |