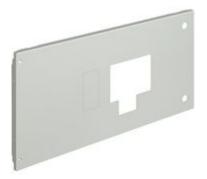

## 9541/04ECM

Front panel for circuit breakers M400-630E draw-out version horizontal with motor operator 600x300mm

| Technical f | features |
|-------------|----------|
|-------------|----------|

## Commercial data

| Brand              | BTicino          | Minimum quantity | 1             |
|--------------------|------------------|------------------|---------------|
| Reference Standard | CEI EN 61439-1/2 | Sales unit       | 1             |
| Height             | 300mm            | EAN code         | 8012199757063 |
| Width              | 600mm            |                  |               |
| Series             | Mas              |                  |               |
|                    |                  |                  |               |