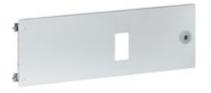

# 9541RMEN

Front panel with hinge and lock serratura for circuit breakers M1 160 and M2 250 horizontal 600x200mm