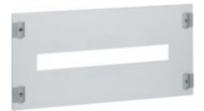

9533/24Q

Front panel with screws 1/4 turn and DIN35 window for 24 modules 600x300mm

## Technical features

| Brand              | BTicino          |
|--------------------|------------------|
| Reference Standard | CEI EN 61439-1/2 |
| Modules            | 24               |
| Height             | 300mm            |
| Width              | 600mm            |
| Series             | Mas              |