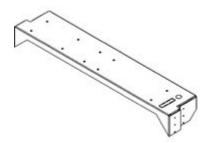

## 9533P12F

Fixing plate for MEGABREAK da 6300A draw-out version 600x1300mm

## Commercial data

| Brand  | BTicino | Minimum quantity | 1             |
|--------|---------|------------------|---------------|
| Height | 600mm   | Sales unit       | 1             |
| Width  | 1.3m    | EAN code         | 8005543479711 |
| Series | Mas     |                  |               |