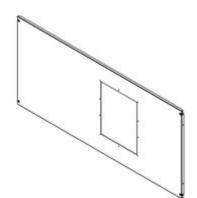

# 9533C12F

Front panel with 4 screws for MEGABREAK Frame 3 in fixed and draw-out version 1300x600mm