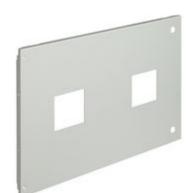

# 9531/TNI

Front panel for circuit breakers M160-630E fixed or plug in version interlocked vertical 600x400mm