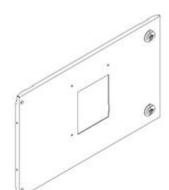

# 9531/ETN

Front panel for circuit breakers M160-630E draw-out version vertical 600x400mm

### Technical features

| Brand              | BTicino          |
|--------------------|------------------|
| Reference Standard | CEI EN 61439-1/2 |
| Height             | 400mm            |
| Width              | 600mm            |
| Series             | Mas              |