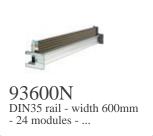

# Complete with

DIN35 rail - width 600mm - 24 modules - ...

Source page: https://catalogue.bticino.com/product/low-voltage-energy-distribution/distribution-boards-and-enclosures/mas400---compact-distribution-boards-andcabinets/panels-with-din35-window//BTI-9531\_24-EN