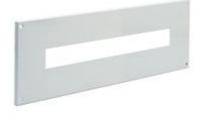

## bticino

Front panel with 4 screws and DIN35 window for 24 modules 600x200mm

### **Technical features**

| Commercial | data |
|------------|------|
|            |      |

| Brand              | BTicino          | Minimum quantity | 5             |
|--------------------|------------------|------------------|---------------|
| Reference Standard | CEI EN 61439-1/2 | Sales unit       | 5             |
| Modules            | 24               | EAN code         | 8012199715919 |
| Height             | 200mm            |                  |               |
| Width              | 600mm            |                  |               |
| Series             | Mas              |                  |               |