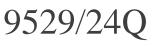

## bticino

Front panel with screws 1/4 turn and DIN35 window for 24 modules  $600 \mathrm{x} 150 \mathrm{mm}$ 