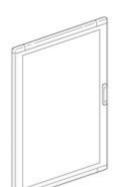

# 94560VE

Glass door for SDX distribution boards 515x1000mm

# Brand BTicino Reference Standard CEI EN 61439-1/2 Height 1m Width 515mm Series Mas 160