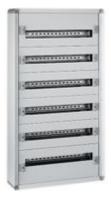

# bticino

SDX-P - plastic wall-mounting distribution board 515x1000x145mm complete with panels 144 modules DIN35

### Technical features

| Commercial | data |
|------------|------|
|------------|------|

| Brand              | BTicino          | Minimum quantity | 1             |
|--------------------|------------------|------------------|---------------|
| Reference Standard | CEI EN 61439-1/2 | Sales unit       | 1             |
| Modules            | 144              | EAN code         | 8012199774503 |
| Protection class   | IP43             |                  |               |
| Height             | 1m               |                  |               |
| Width              | 515mm            |                  |               |
| Depth              | 145mm            |                  |               |
| Series             | Mas 160          |                  |               |