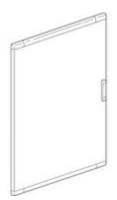

## 94560LA

Blank door for SDX distribution boards 515x1000mm

## Technical features

| Brand              | BTicino          |
|--------------------|------------------|
| Reference Standard | CEI EN 61439-1/2 |
| Height             | 1m               |
| Width              | 515mm            |
| Series             | Mas 160          |
|                    |                  |