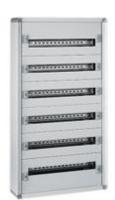

94551L

SDX-L - wall-mounting distribution board 515x850x145mm complete with panels 120 modules DIN35

### Technical features

| Brand              | BTicino          |
|--------------------|------------------|
| Reference Standard | CEI EN 61439-1/2 |
| Modules            | 120              |
| Protection class   | IP43             |
| Height             | 850mm            |
| Width              | 515mm            |
| Depth              | 145mm            |
| Series             | Mas 160          |