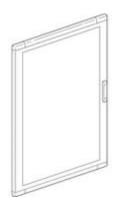

## 94550VE

Glass door for SDX distribution boards 515x850mm

## Technical features

| BTicino          |
|------------------|
| CEI EN 61439-1/2 |
| 850mm            |
| 515mm            |
| Mas 160          |
|                  |