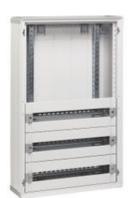

94550P

SDX-P - plastic wall-mounting distribution board 515x850x145mm complete with panels 120 modules DIN35

## Technical features

| Brand              | BTicino          |
|--------------------|------------------|
| Reference Standard | CEI EN 61439-1/2 |
| Modules            | 120              |
| Protection class   | IP43             |
| Height             | 850mm            |
| Width              | 515mm            |
| Depth              | 145mm            |
| Series             | Mas 160          |