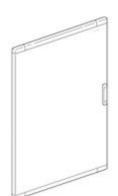

## 94550LA

Blank door for SDX distribution boards 515x850mm

## Technical features

| BTicino          |
|------------------|
| CEI EN 61439-1/2 |
| 850mm            |
| 515mm            |
| Mas 160          |
|                  |